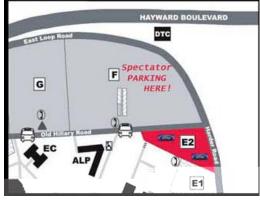

|    |
| Vehicle Year:      | Model:_ | <br>        |        | Plate#        |         |    |

## Classes: (Circle)

[A] 64-93 Mustang [E] 94-98 Cobra

[F] 99-04 Cobra

[J] Truck

[I]

[B] V6 Mustang [C] 94-98 GT

[G] Mach1 & Bullitt

[K] Non-Mustang Ford

**Signature** 

[D] 99-04 GT

[H] 05-07 Mustang

- [L] Lincoln-Mercury
- \* Show is open to all Ford Models \* Peer Judging for all Classes\*
- \* Gate opens at 10am \* Parking until 12pm \* Awards at 2pm \*

\* Entry Fee: (Includes T-Shirt)

## \$10 Registration

NO ALCOHOLIC BEVERAGES, and NO BURNOUTS Allowed For more information e-mail: **feedback@californiafords.com** Or visit **http://www.californiafords.com/carshow**  Send Payments to: CaliforniaFords.com P.O. Box 1755 Fremont, CA 94538

Location: Cal State East Bay Lot E2